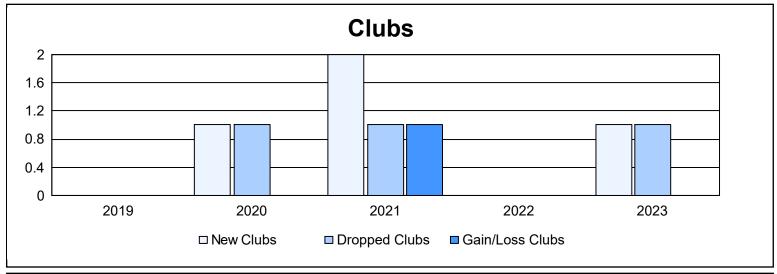

District 5M 1 As of June 2023 Cumulative

| Year      | New<br>Clubs | Dropped<br>Clubs | Gain/<br>Loss<br>Clubs | New<br>Members | Charter<br>Members | Reinstate<br>Members | Transfer<br>Members | Total<br>Member<br>Added | Total<br>Members<br>Dropped | Gain/<br>Loss<br>Members |
|-----------|--------------|------------------|------------------------|----------------|--------------------|----------------------|---------------------|--------------------------|-----------------------------|--------------------------|
| 2018-2019 | 0            | 0                | 0                      | 107            | 0                  | 6                    | 3                   | 116                      | 163                         | -47                      |
| 2019-2020 | 1            | 1                | 0                      | 94             | 23                 | 3                    | 4                   | 124                      | 170                         | -46                      |
| 2020-2021 | 2            | 1                | 1                      | 67             | 46                 | 6                    | 6                   | 125                      | 153                         | -28                      |
| 2021-2022 | 0            | 0                | 0                      | 152            | 0                  | 3                    | 6                   | 161                      | 132                         | 29                       |
| 2022-2023 | 1            | 1                | 0                      | 113            | 34                 | 2                    | 16                  | 165                      | 154                         | 11                       |
| Average   | 1            | 1                | 0                      | 107            | 21                 | 4                    | 7                   | 138                      | 154                         | -16                      |