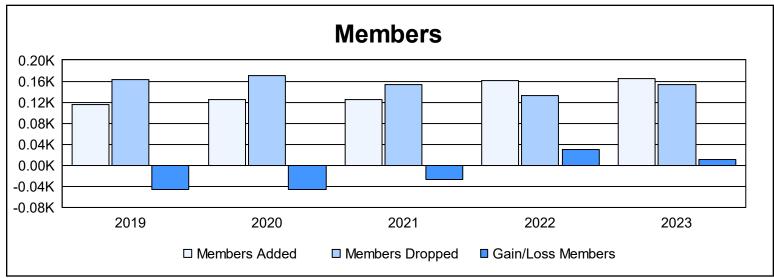

District 5M 1 As of June 2023 Cumulative

| Year      | New<br>Clubs | Dropped<br>Clubs | Gain/<br>Loss<br>Clubs | New<br>Members | Charter<br>Members | Reinstate<br>Members | Transfer<br>Members | Total<br>Member<br>Added | Total<br>Members<br>Dropped | Gain/<br>Loss<br>Members |
|-----------|--------------|------------------|------------------------|----------------|--------------------|----------------------|---------------------|--------------------------|-----------------------------|--------------------------|
| 2018-2019 | 0            | 0                | 0                      | 107            | 0                  | 6                    | 3                   | 116                      | 163                         | -47                      |
| 2019-2020 | 1            | 1                | 0                      | 94             | 23                 | 3                    | 4                   | 124                      | 170                         | -46                      |
| 2020-2021 | 2            | 1                | 1                      | 67             | 46                 | 6                    | 6                   | 125                      | 153                         | -28                      |
| 2021-2022 | 0            | 0                | 0                      | 152            | 0                  | 3                    | 6                   | 161                      | 132                         | 29                       |
| 2022-2023 | 1            | 1                | 0                      | 113            | 34                 | 2                    | 16                  | 165                      | 154                         | 11                       |
| Average   | 1            | 1                | 0                      | 107            | 21                 | 4                    | 7                   | 138                      | 154                         | -16                      |